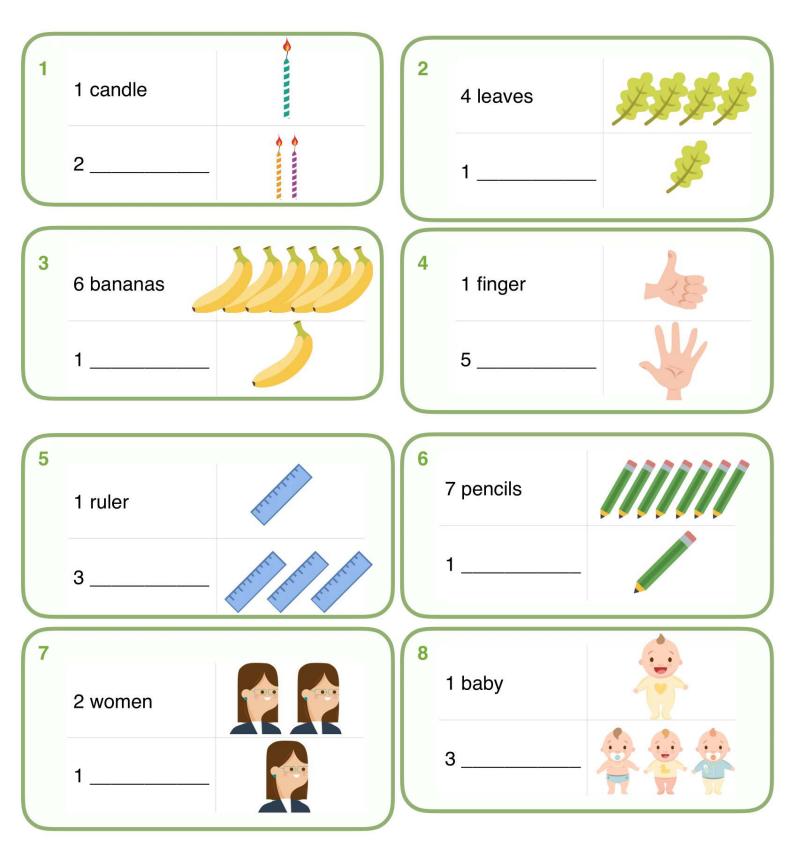

Look at the pictures. Write the names in the correct singular or plural form of the nouns in the boxes.



**Mr Greg's English Cloud** 



Date:

## Irregular plurals



Answer the following questions in complete sentences.



**Mr Greg's English Cloud** 

Name:

Date:

# Singular or Plural?

#### Fill in the blanks with the correct asnwers.





### Name:

Date:

# **Mixed plurals**

Match the words with the given picturesby writing the correct numbers in the boxes. Then change the singular nouns into plural



nouns.





| Singular  | Plural |                  |
|-----------|--------|------------------|
| foot      |        |                  |
| bus       |        | Indualiadiantant |
| glass     |        |                  |
| fly       |        |                  |
| sandwich  |        |                  |
| box       |        |                  |
| party     |        |                  |
| baby      |        |                  |
| dress     |        |                  |
| 0. brush  |        |                  |
| fox       |        |                  |
| 2 house   |        |                  |
| 3 robot   |        | (1)