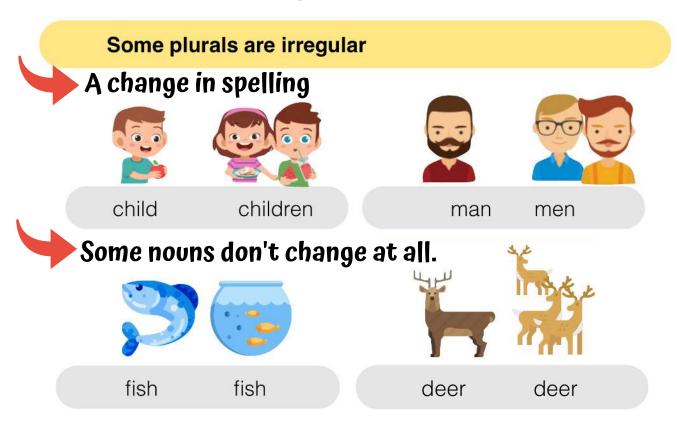

## Irregular plurals

Answer the following questions in complete sentences.

**Mr Greg's English Cloud** 

Name:

Date: