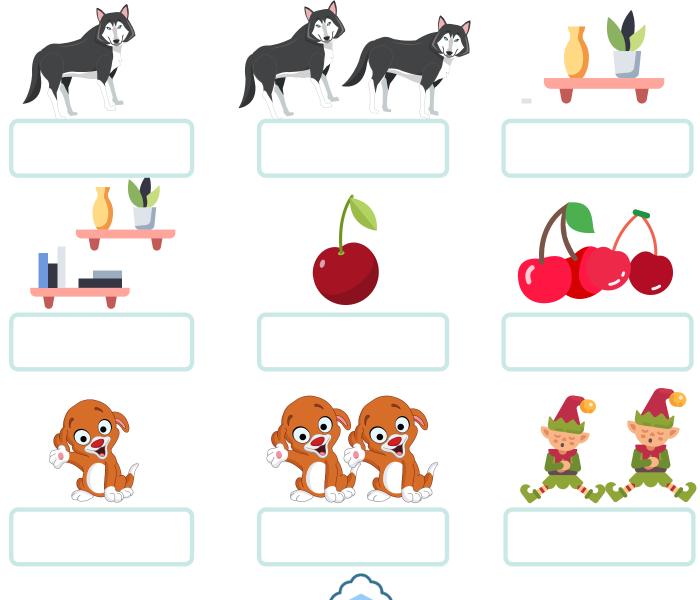

Look at the pictures. Write the names in the correct singular or plural form of the nouns in the boxes.

**Mr Greg's English Cloud** 

Date: