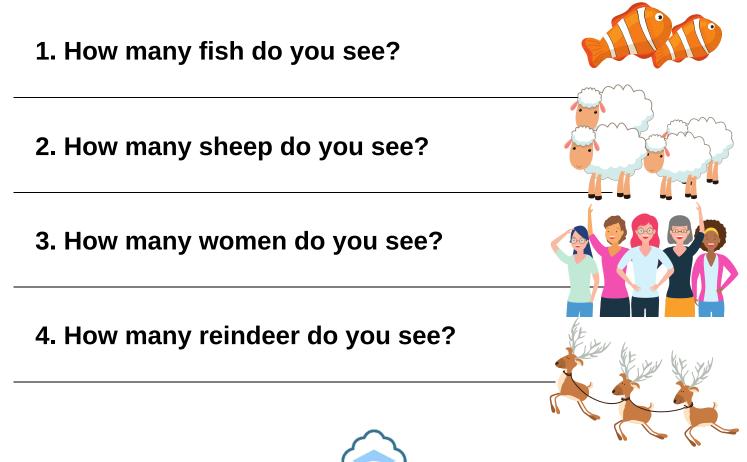

## Irregular plurals

Answer the following questions in complete sentences.

**Mr Greg's English Cloud** 

Name:

Date: