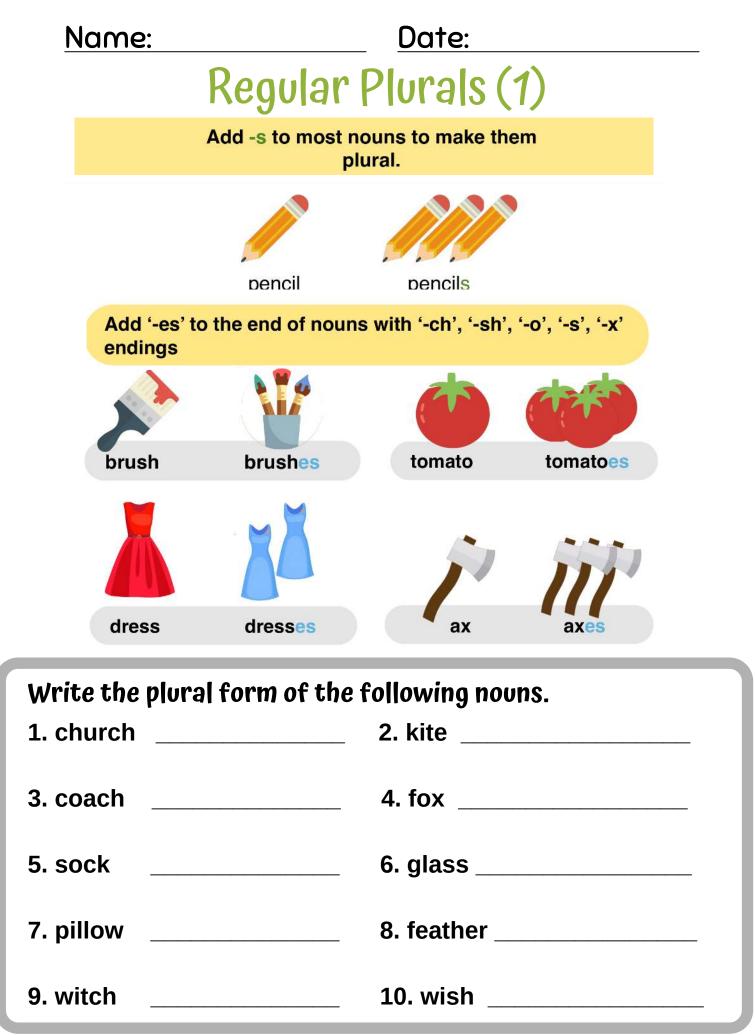

Look at the pictures. Write the names in the correct singular or plural form of the nouns in the boxes.



**Mr Greg's English Cloud** 



Date:

## Irregular plurals



Answer the following questions in complete sentences.



**Mr Greg's English Cloud** 

Name:

Date:

# Singular or Plural?

#### Fill in the blanks with the correct asnwers.





### Name:

Date:

# **Mixed plurals**

Match the words with the given picturesby writing the correct numbers in the boxes. Then change the singular nouns into plural



nouns.





| Singular  | Plural |                  |
|-----------|--------|------------------|
| foot      |        |                  |
| bus       |        | Indualiadiantant |
| glass     |        |                  |
| fly       |        |                  |
| sandwich