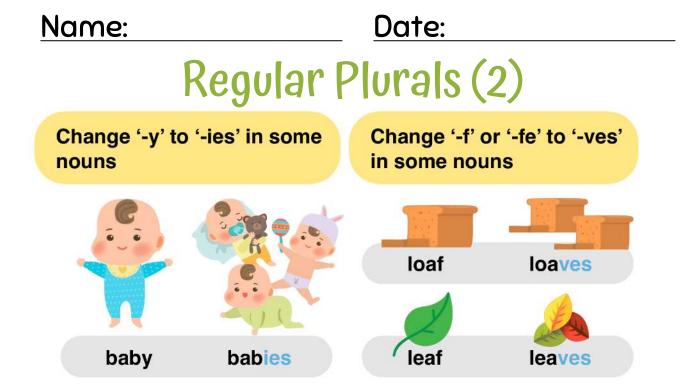

Look at the pictures. Write the names in the correct singular or plural form of the nouns in the boxes.



**Mr Greg's English Cloud** 



Date:

## Irregular plurals



Answer the following questions in complete sentences.



**Mr Greg's English Cloud** 

Name:

Date:

# Singular or Plural?

#### Fill in the blanks with the correct asnwers.





### Name:

Date:

# **Mixed plurals**

Match the words with the given picturesby writing the correct numbers in the boxes. Then change the singular nouns into plural



nouns.





| Singular  | Plural |                  |
|-----------|--------|------------------|
| foot      |        |                  |
| bus       |        | Indualiadiantant |
| glass     |        |                  |
| fly       |        |                  |
| sandwich  |