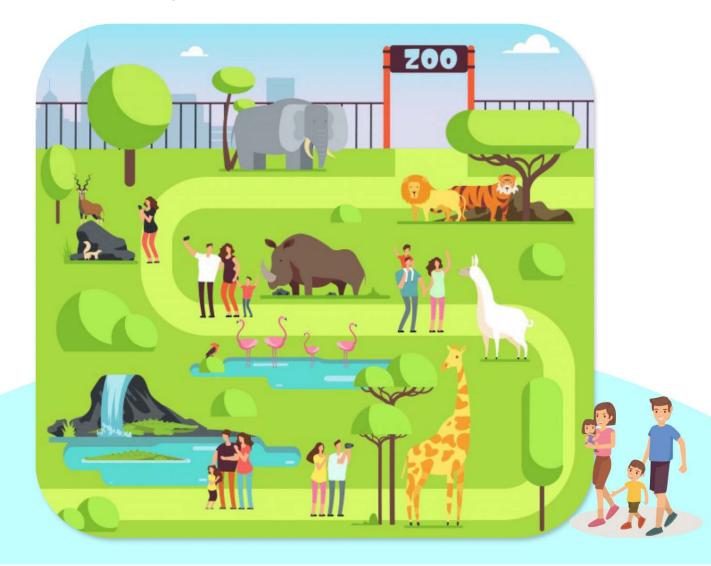

## Going to the zoo

#### Look at the picture and fill in the blanks below.

Many people visit the zoo on Sundays. There are many different (animal). In the zoo, there are two (crocodile) and some \_\_\_\_\_\_(flamingo) swimming in the water. Many \_\_\_\_\_\_(tree) are around the giraffe's place. Near the gate, there is an \_\_\_\_\_\_(elephant) and two big \_\_\_\_\_\_(cat). A \_\_\_\_\_\_(man) is taking \_\_\_\_\_\_(photo) in front of the \_\_\_\_\_\_(rhino). They enjoy going to the zoo.