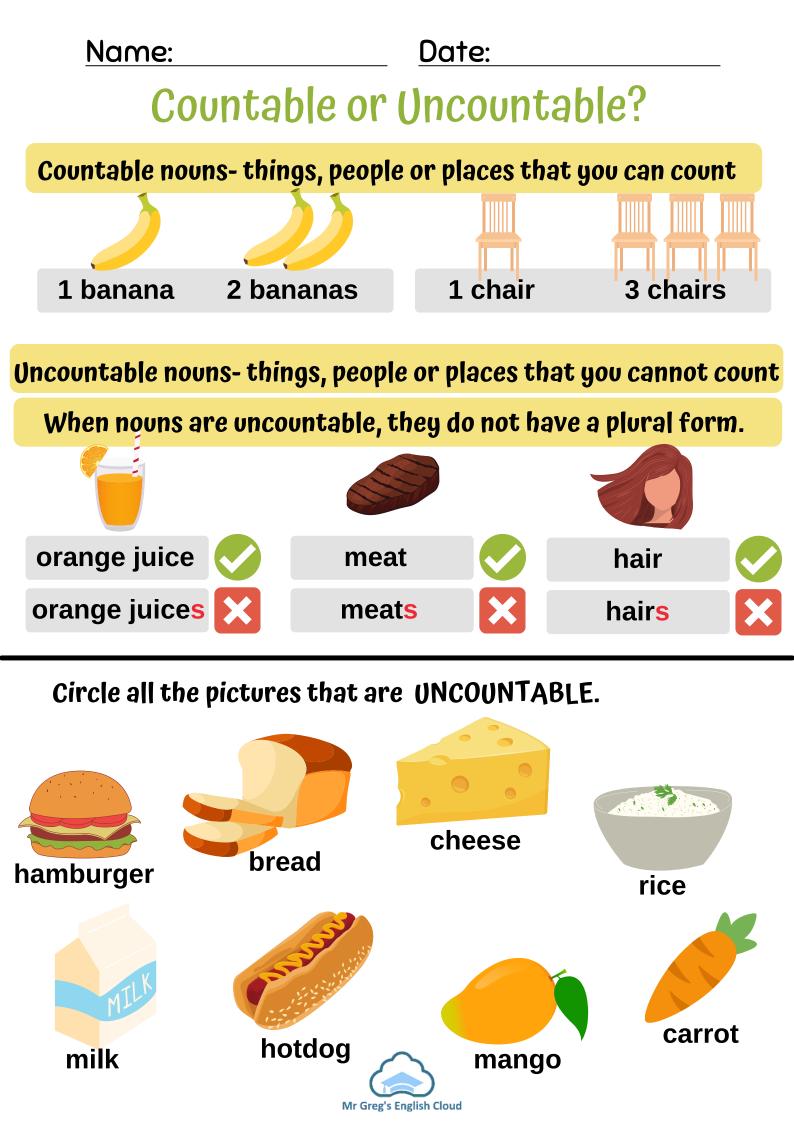

Look at the pictures. Write the names in the correct singular or plural form of the nouns in the boxes.



**Mr Greg's English Cloud** 



Date:

## Irregular plurals



Answer the following questions in complete sentences.



**Mr Greg's English Cloud** 

Name:

Date:

# Singular or Plural?

#### Fill in the blanks with the correct asnwers.





### Name:

Date:

# **Mixed plurals**

Match the words with the given picturesby writing the correct numbers in the boxes. Then change the singular nouns into plural



nouns.





| Singular  | Plural |                  |
|-----------|--------|------------------|
| foot      |        |                  |
| bus       |        | Indualiadiantant |
| glass     |        |                  |
| fly       |        |                  |
| sandwi