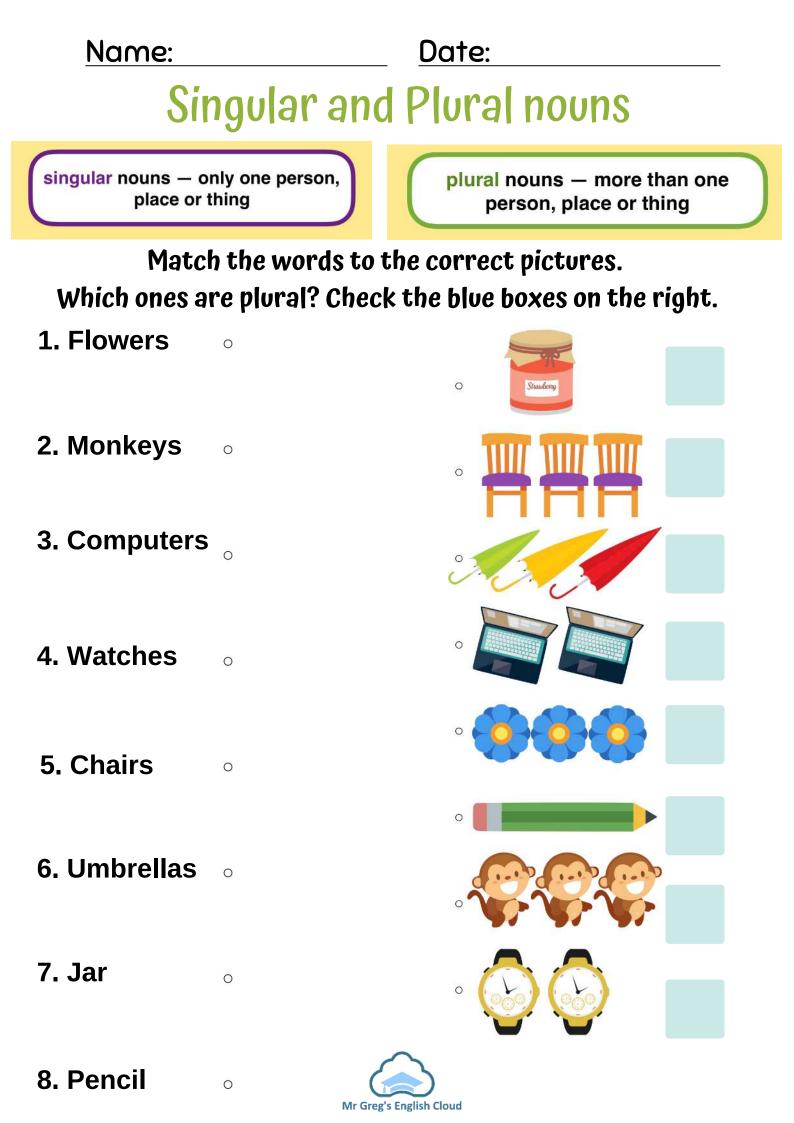

Look at the pictures. Write the names in the correct singular or plural form of the nouns in the boxes.



**Mr Greg's English Cloud** 



Date:

## Irregular plurals



Answer the following questions in complete sentences.



**Mr Greg's English Cloud** 

Name:

Date:

# Singular or Plural?

#### Fill in the blanks with the correct asnwers.





### Name:

Date:

# **Mixed plurals**

Match the words with the given picturesby writing the correct numbers in the boxes. Then change the singular nouns into plural



nouns.





| Singular  | Plural |                  |
|-----------|--------|------------------|
| foot      |        |                  |
| bus       |        | Indualiadiantant |
| glass     |        |                  |
| fly       |        |                  |
| sandwich